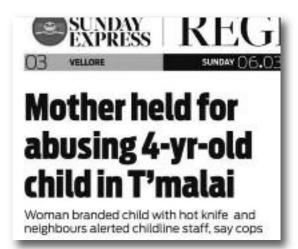

### Here are two stories that demonstrate the daily problems dealt with by Terre des Hommes CORE

Friday midnight: The TDH CHILDLINE team received a 4 year old child, Jully, who was being terribly physically abused by her mother due to problems with her husband. An informant who knew about the abuse asked us to rescue this child from her mother.

Four days ago, the mother punished the child for not listening to her and for wandering the streets. The mother caused severe fire injuries to her child's right hand and legs.

The CHILDLINE team after being informed rushed to the police station in Kilpennathur (the children's place of origin, 20 km from Tiruvannamalai) to get help.

After being rescued, Jully was admitted to hospital for treatment and TDH Core is covering the hospital and treatment costs.

After a complaint was lodged, the child's mother was arrested and put in jail and TDH Core is making arrangements in coordination with the Child Welfare Committee (CWC) to transfer him to our shelter after his recovery.

This story made the headlines in the Sunday Express on 6.03 and we hope this will remain an isolated case.

Few years ago, 9-year-old Sivalakshmi's mother, grandparents and brother died in a road accident and her father died shortly afterwards of a heart attack.