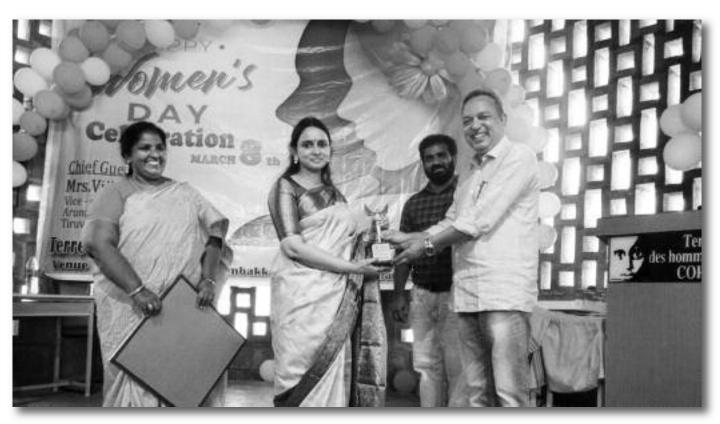

### South India

### Here are two stories that demonstrate the daily problems dealt with by Terre des Hommes CORE

Friday midnight: The TDH CHILDLINE team received a 4 year old child, Jully, who was being terribly physically abused by her mother due to problems with her husband. An informant who knew about the abuse asked us to rescue this child from her mother.

Four days ago, the mother punished the child for not listening to her and for wandering the streets. The mother caused severe fire injuries to her child's right hand and legs.

The CHILDLINE team after being informed rushed to the police station in Kilpennathur (the children's place of origin, 20 km from Tiruvannamalai) to get help.

After being rescued, Jully was admitted to hospital for treatment and TDH Core is covering the hospital and treatment costs.

After a complaint was lodged, the child's mother was arrested and put in jail and TDH Core is making arrangements in coordination with the Child Welfare Committee (CWC) to transfer him to our shelter after his recovery.

This story made the headlines in the Sunday Express on 6.03 and we hope this will remain an isolated case.

Few years ago, 9-year-old Sivalakshmi's mother, grandparents and brother died in a road accident and her father died shortly afterwards of a heart attack.