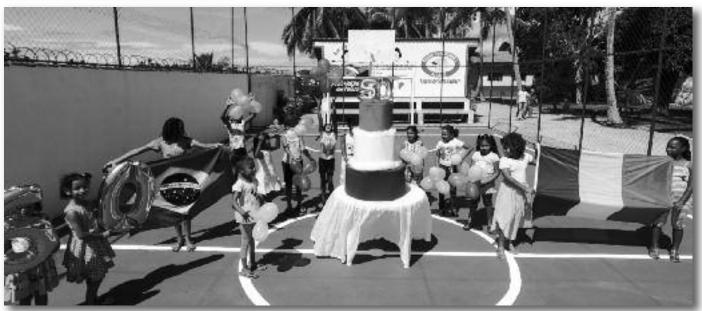

### **Brazil**

Unfortunately, the pandemic prevented the 80 girls from being hosted in the Lar Da Menina home for two years. During this period, our project supported around 100 families with food supplies on a daily basis.

And finally, 11 April was declared a day of celebration with the restarting of activities and a good kick-off to remind us of the importance of our partnership. They celebrated the 50th anniversary of Terre des Hommes Alsace, even before us! All the girls were really happy to be able to return to Lar Da Menina.

With the youth group of Ferrette and surroundings and after two years of postponement, it will finally be possible to visit our various Brazilian projects this summer. We will spend a few days with these children, who despite their beautiful smiles live in difficult situations. They manage to recharge their batteries through all the activities offered at Lar Da Menina and of course with a balanced meal every day.