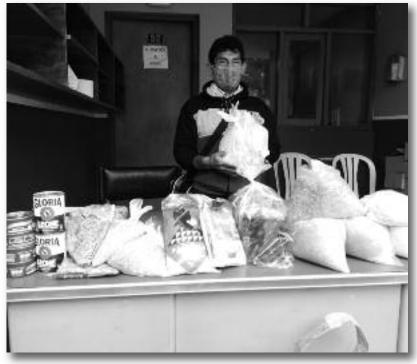

### Peru

In Peru as in other countries of the world the days, weeks or even months follow each other and are similar. The Covid 19 pandemic is certainly receding but very slowly. As a result, despite a certain resumption of activities in the country, restrictions are still in force (wearing masks, barrier gestures, large gatherings not tolerated). The consequence for our partners is that our popular canteens are still at a standstill, forcing parents "supervised by the sisters" to create a whole food chain. These attached photos show you how much solidarity exists and allows thanks to Terre des Hommes Alsace to survive and have a decent life.

Jean Jacques KIEFFER

Purchase of food, preparation of food batches for each family in need, distribution of these lots.