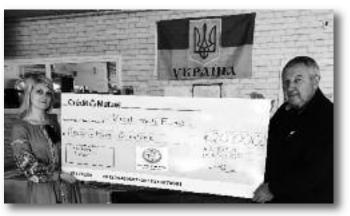

"We send our stocks directly to the national humanitarian aid service in Lviv, which is run by the army. They then divide the donations between the military, civilians and hospitals," says Olga.

Donations are still possible, please deposit them directly at the former Aldi, 6 rue Texunion, 68120 Pfastatt

In a first step, our association was able to make an emergency donation of €20,000 to pay for the fuel for the trucks transporting the loads. At the time of writing, fourteen 38-tonne semi-trailers and three smaller trucks have left Mulhouse.

To date, we have collected more than 25,000 € and you can still support us with financial donations. You can send them to us preferably by cheque to the order of:

TDHAlsace - urgence Ukraine to our address: Terre des Hommes Alsace, 52, rue de l'Île Napoléon 68170 Rixheim.

The donation will be registered and the tax receipt will be sent to you in March 2023.

It is not an option to sit back and do nothing!

Thank you for your support

Simon REY

Olga Pavlova, présidente et Patrice Grosse trésorier réceptionnant notre don