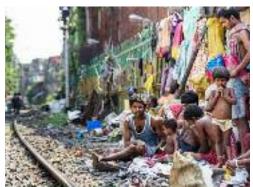

### South India

### Here are two stories that demonstrate the daily problems dealt with by Terre des Hommes CORE

Friday midnight: The TDH CHILDLINE team received a 4 year old child, Jully, who was being terribly physically abused by her mother due to problems with her husband. An informant who knew about the abuse asked us to rescue this child from her mother.

Four days ago, the mother punished the child for not listening to her and for wandering the streets. The mother caused severe fire injuries to her child's right hand and legs.

The CHILDLINE team after being informed rushed to the police station in Kilpennathur (the children's place of origin, 20 km from Tiruvannamalai) to get help.

After being rescued, Jully was admitted to hospital for treatment and TDH Core is covering the hospital and treatment costs.

After a complaint was lodged, the child's mother was arrested and put in jail and TDH Core is making arrangements in coordination with the Child Welfare Committee (CWC) to transfer him to our shelter after his recovery.