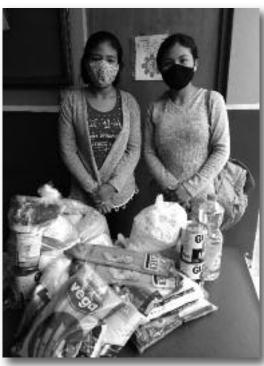

### Peru

In Peru as in other countries of the world the days, weeks or even months follow each other and are similar. The Covid 19 pandemic is certainly receding but very slowly. As a result, despite a certain resumption of activities in the country, restrictions are still in force (wearing masks, barrier gestures, large gatherings not tolerated). The consequence for our partners is that our popular canteens are still at a standstill, forcing parents "supervised by the sisters" to create a whole food chain. These attached photos show you how much solidarity exists and allows thanks to Terre des Hommes Alsace to survive and have a decent life.

Jean Jacques KIEFFER

Purchase of food, preparation of food batches for each family in need, distribution of these lots.