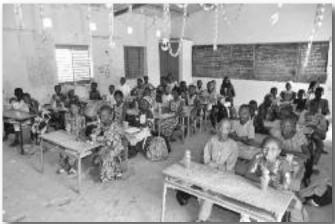

## Senegal

For information, the typical canteen meal consists of rice topped with fried onion and either dried fish or zebu or chicken meat. The average meat ration is between twenty and thirty grams.

Since the canteen came back into operation (2010) the school no longer experiences absenteeism and the results of the various exams have made it a recognized school of excellence in the district.

This year 527 children eat regularly in the canteen, and we had to go from 15 to 20 groups of mother cooking. A plus for the cooks is they have the right to take leftovers from the midday meal to feed the rest of their household in the evening.

I would like to join the children, teachers, and mothers of Gamadji in thanking the couple who generously offered this moment of pleasure to those who we continue to help in Senegal.

And of course, thank you in general to our donors who, despite the difficulties currently appearing in our world, faithfully continue to support our actions.