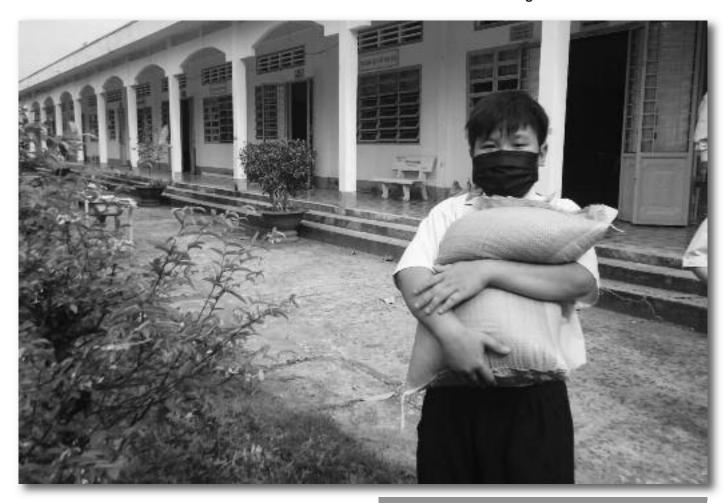

### **Vietnam**

In Vietnam, the children rediscover the road to school

After several months of go-slow, Vietnam is gradually emerging from the health crisis.

Since March 15, Vietnam has reopened its borders (closed since March 2020 to tourism) and the economic recovery has started. The economy has suffered greatly from the strict restrictions linked to the Covid 19 health crisis.

The containment measures the country had put in place were extreme and lasted for several months. The population has suffered greatly and has sometimes found itself in dramatic situations.

We already discussed this in our previous newsletter.