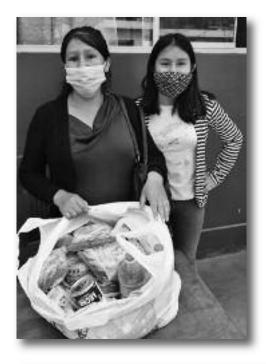

### Peru

In Peru as in other countries of the world the days, weeks or even months follow each other and are similar. The Covid 19 pandemic is certainly receding but very slowly. As a result, despite a certain resumption of activities in the country, restrictions are still in force (wearing masks, barrier gestures, large gatherings not tolerated). The consequence for our partners is that our popular canteens are still at a standstill, forcing parents "supervised by the sisters" to create a whole food chain. These attached photos show you how much solidarity exists and allows thanks to Terre des Hommes Alsace to survive and have a decent life.

Jean Jacques KIEFFER

Purchase of food, preparation of food batches for each family in need, distribution of these lots.