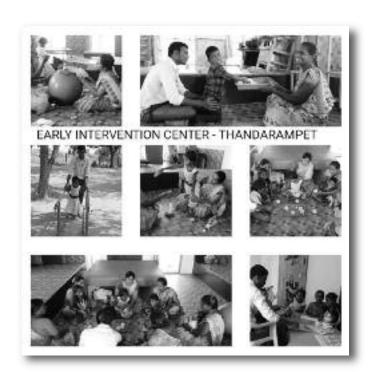

Sivalakshmi was admitted to the Puspam house and has adapted well. She plays happily with the other children. She has been admitted to the government school in Kottavur, Tiruvannamalai.

After a two-year hiatus due to the pandemic, activity can finally resume.

The early intervention centre reopened its doors at the beginning of March to welcome disabled children again.

For two years, developmental therapies were only carried out by occasional visits from psychomotricians. Now the 30 children meet for group therapy with their mothers or grandmothers.

Thanks to the work of the psychomotor therapists, the disabled children are making enormous progress, such as simply sitting up without help or taking a few steps with the help of a walker.

India: From inter-religious conflicts to violence against women, a country on the long road to fighting discrimination