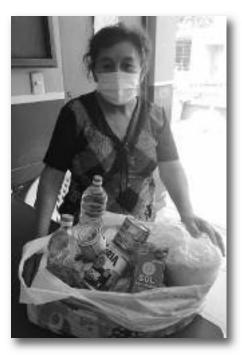

### Peru

In Peru as in other countries of the world the days, weeks or even months follow each other and are similar. The Covid 19 pandemic is certainly receding but very slowly. As a result, despite a certain resumption of activities in the country, restrictions are still in force (wearing masks, barrier gestures, large gatherings not tolerated). The consequence for our partners is that our popular canteens are still at a standstill, forcing parents "supervised by the sisters" to create a whole food chain. These attached photos show you how much solidarity exists and allows thanks to Terre des Hommes Alsace to survive and have a decent life.

Jean Jacques KIEFFER

Purchase of food, preparation of food batches for each family in need, distribution of these lots.