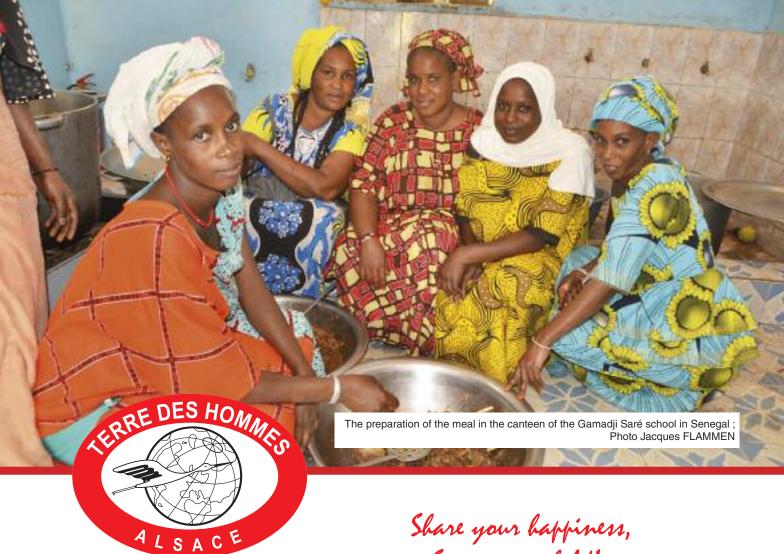

## Senegal

For information, the typical canteen meal consists of rice topped with fried onion and either dried fish or zebu or chicken meat. The average meat ration is between twenty and thirty grams.

Since the canteen came back into operation (2010) the school no longer experiences absenteeism and the results of the various exams have made it a recognized school of excellence in the district.

This year 527 children eat regularly in the canteen, and we had to go from 15 to 20 groups of mother cooking. A plus for the cooks is they have the right to take leftovers from the midday meal to feed the rest of their household in the evening.

I would like to join the children, teachers, and mothers of Gamadji in thanking the couple who generously offered this moment of pleasure to those who we continue to help in Senegal.

And of course, thank you in general to our donors who, despite the difficulties currently appearing in our world, faithfully continue to support our actions.

### Festive meal at Gamadji

A few days ago, we received a surprising and rather unusual donation at our headquarters.

A young couple who are getting married wanted to share their happiness with children from a Terre Des Hommes Alsace program. We discussed and decided that the money would go to Gamadji's canteen for a celebratory meal for the children.

I passed on the good news to my partner and charged him with organizing the feast. As usual, Djiby did a great job. At lunch on March 4, a Moroccan couscous was served to the children in the canteen. The dish had lamb added something that the children very rarely get the chance to eat. For dessert, each child received two tangerines and a sweet drink for dessert. I let you imagine the joy of the children.

The whole school community (students, teachers, mothers) warmly thanks the generous donors and send their best wishes to the happy couple on the occasion of their marriage.