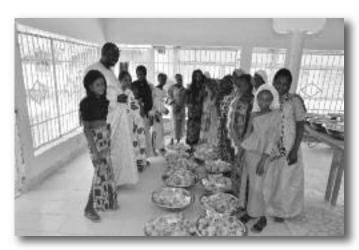

### Festive meal at Gamadji

A few days ago, we received a surprising and rather unusual donation at our headquarters.

A young couple who are getting married wanted to share their happiness with children from a Terre Des Hommes Alsace program. We discussed and decided that the money would go to Gamadji's canteen for a celebratory meal for the children.

I passed on the good news to my partner and charged him with organizing the feast. As usual, Djiby did a great job. At lunch on March 4, a Moroccan couscous was served to the children in the canteen. The dish had lamb added something that the children very rarely get the chance to eat. For dessert, each child received two tangerines and a sweet drink for dessert. I let you imagine the joy of the children.

The whole school community (students, teachers, mothers) warmly thanks the generous donors and send their best wishes to the happy couple on the occasion of their marriage.