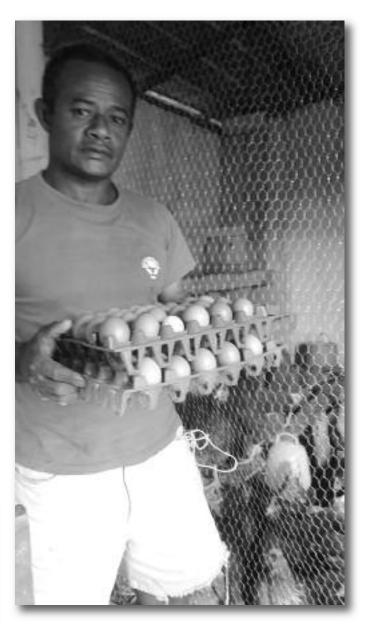

## **Dealing with hazards**

At the height of the pandemic, in Madagascar as elsewhere, the country found itself isolated from the rest of the world. The tourist industry has thus found itself completely at a standstill. Throughout this period, we have heard from Arsène, our regular driver for several years, who we now see as a friend. He had to be creative to find a way to support his family. Thus, he embarked on the breeding of laying hens.

"I can easily say my investment in the laying hen farm has been a success and I can deliver almost everywhere. Being a farmer requires a lot of time and work. I started with 50 hens and now have 130; it is self-financing. I have lots of contacts and so can easily fins new opportunities; it is like talking to friends. I work with 3 wholesalers in the neighborhood who ask me for up to 500 eggs every 2 weeks.

I currently have the pleasure of working with ASERN at the moment. And since the business is going well, I am considering to further expand the farm up to 200 hens because I am starting to struggle to deliver to my customers".