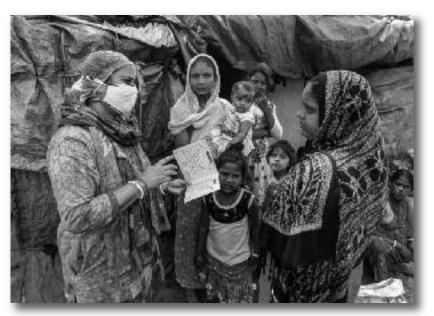

### Peru

In Peru as in other countries of the world the days, weeks or even months follow each other and are similar. The Covid 19 pandemic is certainly receding but very slowly. As a result, despite a certain resumption of activities in the country, restrictions are still in force (wearing masks, barrier gestures, large gatherings not tolerated). The consequence for our partners is that our popular canteens are still at a standstill, forcing parents "supervised by the sisters" to create a whole food chain. These attached photos show you how much solidarity exists and allows thanks to Terre des Hommes Alsace to survive and have a decent life.

Jean Jacques KIEFFER

Purchase of food, preparation of food batches for each family in need, distribution of these lots.