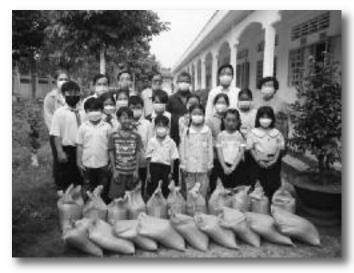

### **Vietnam**

In Vietnam, the children rediscover the road to school

After several months of go-slow, Vietnam is gradually emerging from the health crisis.

Since March 15, Vietnam has reopened its borders (closed since March 2020 to tourism) and the economic recovery has started. The economy has suffered greatly from the strict restrictions linked to the Covid 19 health crisis.

The containment measures the country had put in place were extreme and lasted for several months. The population has suffered greatly and has sometimes found itself in dramatic situations.

We already discussed this in our previous newsletter.