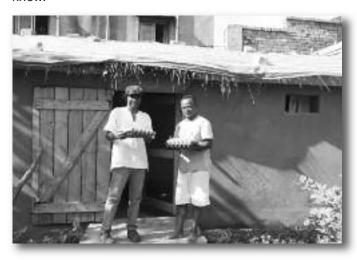

## **Dealing with hazards**

At the height of the pandemic, in Madagascar as elsewhere, the country found itself isolated from the rest of the world. The tourist industry has thus found itself completely at a standstill. Throughout this period, we have heard from Arsène, our regular driver for several years, who we now see as a friend. He had to be creative to find a way to support his family. Thus, he embarked on the breeding of laying hens.

"I can easily say my investment in the laying hen farm has been a success and I can deliver almost everywhere. Being a farmer requires a lot of time and work. I started with 50 hens and now have 130; it is self-financing. I have lots of contacts and so can easily fins new opportunities; it is like talking to friends. I work with 3 wholesalers in the neighborhood who ask me for up to 500 eggs every 2 weeks.

I currently have the pleasure of working with ASERN at the moment. And since the business is going well, I am considering to further expand the farm up to 200 hens because I am starting to struggle to deliver to my customers".