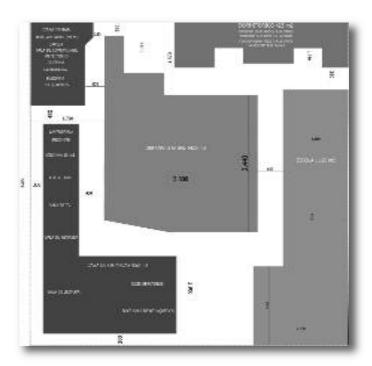

During my trip to Huambo in 2016 with the late Gerard Romeder, we had already discussed several options. Either move the children to another location during the demolition and construction of the new buildings - very complicated to organize as it is would be logistically very difficult to bring the children back to the school in the orphanage grounds during the work. Or keep the current building and build around it. The latter is the option that has been chosen, as you can see in the plan below.

In the centre is the current orphanage, on the right the primary school.

The new buildings are as follows:

In the bottom left is the children's house with laundry room, kitchen, refectory, reading room and the nursery for children under 4 years old.

In the top right there are 4 dormitories with adjoining bathrooms.

In the top left is the sisters' house.

Finally, the old orphanage in the centre will be demolished, providing a nice playground for children.

Now let's get to the numbers! The sisters intend to use a Portuguese company with which they have already worked on other projects in Angola.

Children's house 950 m2 : 783'000 € Dormitories 425 m2 : 559'500 €

Enclosure: 50'896 €

A meeting is planned with the management of the congregation in Oberbronn, as we have many questions particularly concerning the financing plan of the project. Terre des Hommes Alsace will contribute to this to the extent that our means allow.