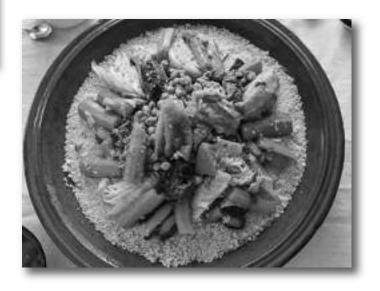

I passed on the good news to my partner and charged him with organizing the feast. As usual, Djiby did a great job. At lunch on March 4, a Moroccan couscous was served to the children in the canteen. The dish had lamb added something that the children very rarely get the chance to eat. For dessert, each child received two tangerines and a sweet drink for dessert. I let you imagine the joy of the children.