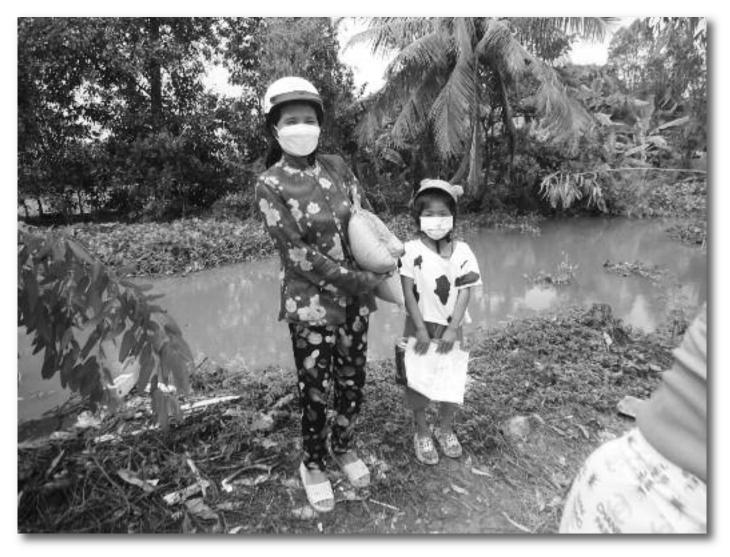

### **Vietnam**

In Vietnam, the children rediscover the road to school

After several months of go-slow, Vietnam is gradually emerging from the health crisis.

Since March 15, Vietnam has reopened its borders (closed since March 2020 to tourism) and the economic recovery has started. The economy has suffered greatly from the strict restrictions linked to the Covid 19 health crisis.

The containment measures the country had put in place were extreme and lasted for several months. The population has suffered greatly and has sometimes found itself in dramatic situations.

We already discussed this in our previous newsletter.